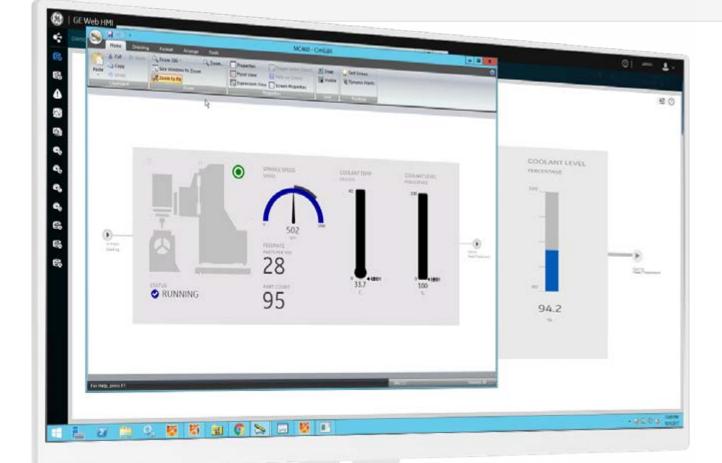

## Achieve visualization where you need it with native responsive web design

The CIMPLICITY screens created for the Web HMI are full HTML5 compliant and support responsive design concepts. The displays support multi-touch and can scale to adapt to various form factors and orientations where the HMI will be viewed, from small to large high-resolution screens.

LEARN MORE

With CIMPLICITY 10, you have a context-rich HMI that changes as the user moves through the system, based on an engineer-defined model structure. This prescribed experience provides the operator with the most relevant information—in context—and minimizes the effort to find it.