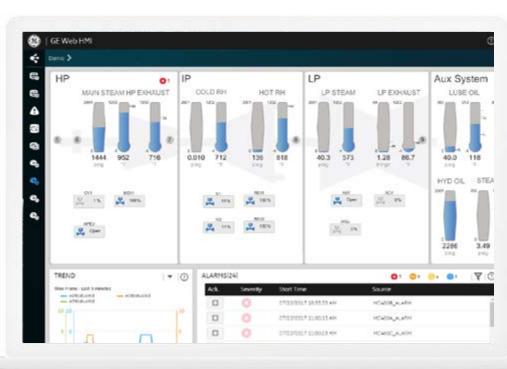

## Decrease operator response time and errors with Efficient HMI and SCADA

CIMPLICITY changes the HMI experience to enable decision support for the user. The overall HMI layout is designed to provide users with the most informed, personalized view of the problem or task at hand - for faster response and fewer errors.

## 1 Improve connectivity, security, and reliability across your entire operations

With OPC UA Server support for modeled data, CIMPLICITY helps you aggregate systems for a single connection to your SCADA and consolidated views. Additionally, CIMPLICITY's Global Discovery Server reduces threats from cyber attacks with overall certificate-based communication. Robust coding practices and Achilles Practices Certification make CIMPLICITY the SCADA of choice to help meet the most demanding security requirements.